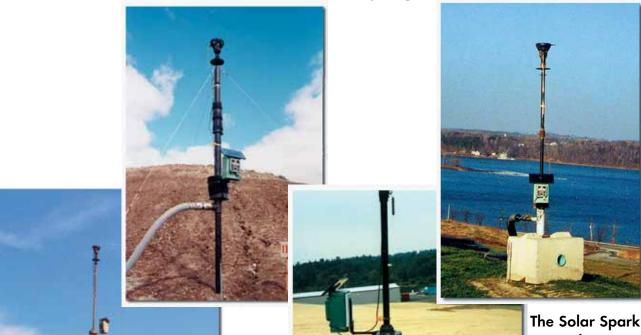

### **Alternative Mounting Options**

The Solar Spark
Vent Flare can
be custom
mounted to fit
any situation.
Contact us for
details.