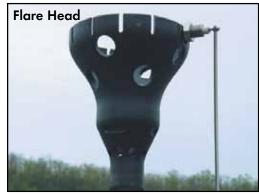

Even in cloudy conditions the solar panel provides continuous ignition with no need for external power.

The patented Dual Expansion Carbureting Flare Head is designed for effective combustion of landfill gas at a wide range of ambient pressures from 2-140 SCFM. The unique flare head design also allows for operation in extremely windy conditions.

### **Manufacturer Direct Pricing**

The complete package includes solar ignition system, Spark-Pilot, flare head, flame arrester, piping, and stainless steel ball valve. All parts carrry a one year warranty.