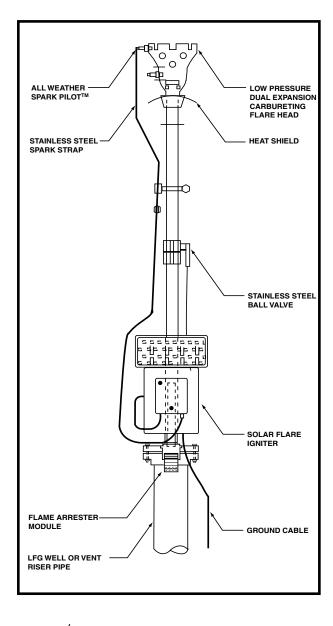

## **Typical Installation**

### **Components**

www.solar-spark.com

Apalachin, NY

Solar Spark® Vent Flares are simple, reliable, solar-ignited flares mounted directly on all types of landfill vents. These flares eliminate foul odors associated with flammable gas emissions.

### **Manufacturer Direct Pricing**

The complete package includes solar ignition system, Spark-Pilot, flare head, flame arrester, piping, and stainless steel ball valve. All parts carrry a one year warranty.