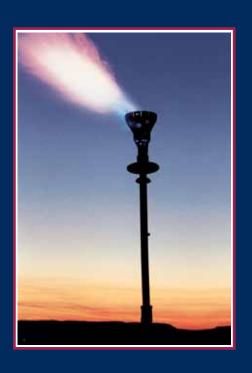

### **Components**

www.solar-spark.com

Apalachin, NY

Solar Spark® Vent Flares are simple, reliable, solar-ignited flares mounted directly on all types of landfill vents. These flares eliminate foul odors associated with flammable gas emissions.

Even in cloudy conditions the solar panel provides continuous ignition with no need for external power.

The patented Dual Expansion Carbureting Flare Head is designed for effective combustion of landfill gas at a wide range of ambient pressures from 2-140 SCFM. The unique flare head design also allows for operation in extremely windy conditions.

The ruggedly constructed Spark-Pilot<sup>TM</sup> provides a continuous ignition spark even in rainy conditions.