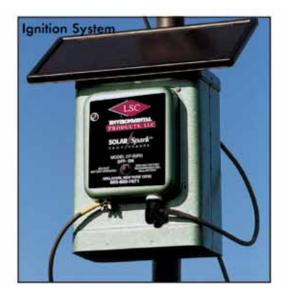

Even in cloudy conditions the solar panel provides continuous ignition with no need for external power.

The patented Dual Expansion Carbureting Flare Head is designed for effective combustion of landfill gas at a wide range of ambient pressures from 2-140 SCFM. The unique flare head design also allows for operation in extremely windy conditions.

### **Manufacturer Direct Pricing**

The complete package includes solar ignition system, Spark-Pilot, flare head, flame arrester, piping, and stainless steel ball valve. All parts carrry a one year warranty.